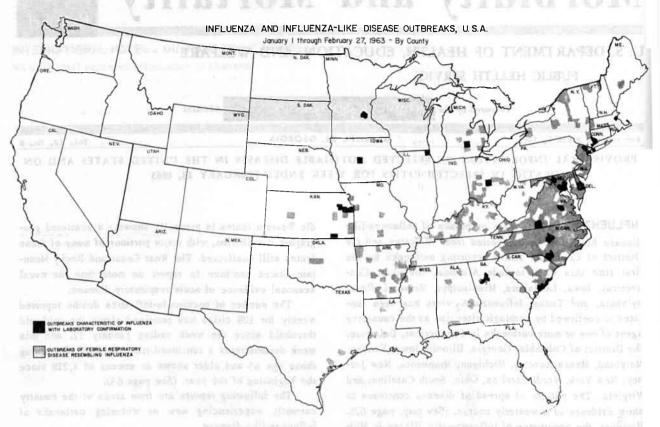

**INFLUENZA** – One or more outbreaks of influenza-like disease have now been reported from 30 States and the District of Columbia. States reporting outbreaks for the first time this week include Alabama, Arkansas, Connecticut, Iowa, Louisiana, Mississispi, Missouri, Pennsylvania, and Texas. Influenza  $A_2$  virus has been isolated or confirmed by serologic titer rise as the causative agent of one or more outbreaks in Connecticut, Delaware, the District of Columbia, Georgia, Illinois, Iowa, Kansas, Maryland, Massachusetts, Michigan, Minnesota, New Jersey, New York, North Carolina, Ohio, South Carolina, and Virginia. The pattern of spread of disease continues to show evidence of a westerly course. (See map, page 62). However, the occurrence of influenza-like illness in Mid-

dle Western States is presently showing a scattered geographic distribution, with major portions of many of these States still unaffected. The West Coast and Rocky Mountain States continue to report no more than the usual seasonal evidence of acute respiratory disease.