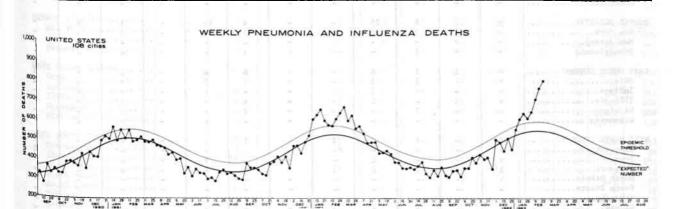

The number of pneumonia-influenza deaths reported weekly for 108 cities has remained above the epidemic threshold since the week ending January 12, and this week demonstrates a continued rise. Total deaths among those age 65 and older shows an excess of 4,218 since the beginning of the year. (See page 63).

(Reported by J. Clifford Todd, State Epidemiologist, Kentucky State Department of Health.)

(Continued on page 68)

**PNEUMONIA-INFLUENZA MORTALITY** – Excess pneumonia-influenza deaths in the 108 cities increased during the week ending February 23, 1963. The reported excess of 251 deaths is probably below the true number because of the February 22 holiday.

Since the week ending January 15, a total of 980 excess pneumonia-influenza deaths has been observed in the 108 cities. As shown below in the comments on deaths among those age 65 and older, pneumonia-influenza deaths reflect only part of the total mortality associated with the epidemic.

During the week ending February 23, significant increases in mortality occurred in New England, and East North Central divisions. A slight decrease was observed in the South and Middle Atlantic divisions.