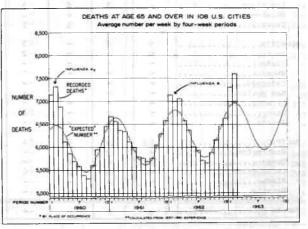

#### SUMMARY OF DEATHS AMONG PERSONS 65 YEARS AND OVER IN 108 U.S. CITIES

The excess of 2,574 deaths among older persons during the second four-week period of 1963 may be compared to the excess of 772 deaths during the comparable period of the 1962 influenza B epidemic and to the excess of 3,320 deaths during the same period of the 1960 influenza A<sub>2</sub> epidemic.

For the first eight weeks of the three epidemic years, 1963, 1962, and 1960, excess deaths amounted to 4,218,  $^{2}$ ,859, and 6,160, respectively.

| 1987     |       | WEEK  | 4 Week | Weekly |        |         |
|----------|-------|-------|--------|--------|--------|---------|
|          | 2-2   | 2-9   | 2-16   | 2-23   | Total  | Average |
| Observed | 7,530 | 7,824 | 7,601  | 7,458  | 30,413 | 7,603   |
| Expected | 6,955 | 6,963 | 6,964  | 6,957  | 27,839 | 6,960   |
| Excess   | 575   | 861   | 637    | 501    | 2,574  | 643     |